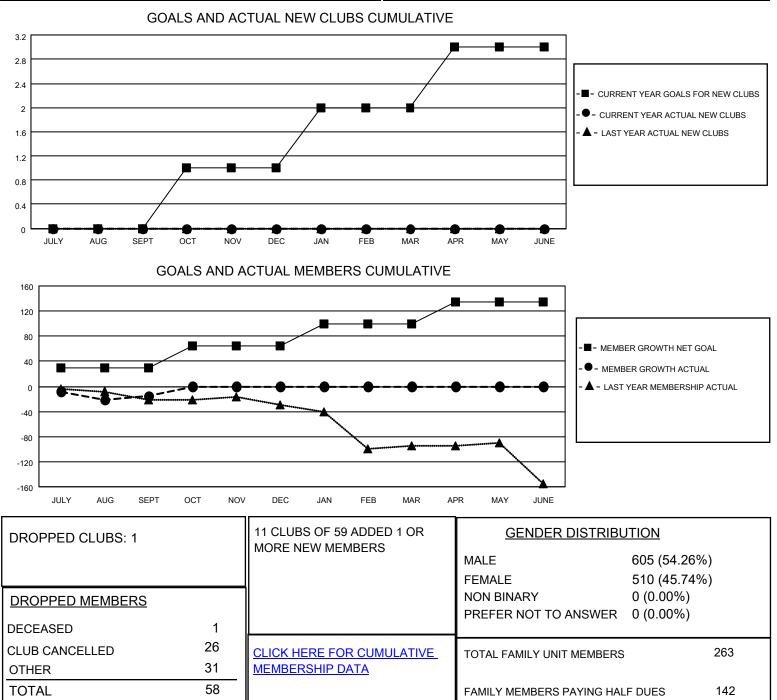

## LOCATION CALIFORNIA

District 4 L3

Results as of: 9/30/2021

| Clubs                 |               |           |               | Members               |                        |                         |                                                    |
|-----------------------|---------------|-----------|---------------|-----------------------|------------------------|-------------------------|----------------------------------------------------|
| RESULTS FOR 2021-2022 |               |           |               | RESULTS FOR 2021-2022 |                        |                         |                                                    |
| QUARTER               | NEW CLUB GOAL | NEW CLUBS | DROPPED CLUBS | QUARTER               | BER GROWTH NET<br>GOAL | MEMBER GROWTH<br>ACTUAL | DROPPED<br>MEMBERS ACTUAL<br>(including transfers) |
| JULY/AUG/SEPT         | 0             | 0         | 1             | JULY/AUG/SEPT         | 30                     | 81                      | 58                                                 |
| OCT/NOV/DEC           | 1             | 0         | 0             | OCT/NOV/DEC           | 35                     | 0                       | 0                                                  |
| JAN/FEB/MAR           | 1             | 0         | 0             | JAN/FEB/MAR           | 35                     | 0                       | 0                                                  |
| APR/MAY/JUNE          | 1             | 0         | 0             | APR/MAY/JUNE          | 35                     | 0                       | 0                                                  |